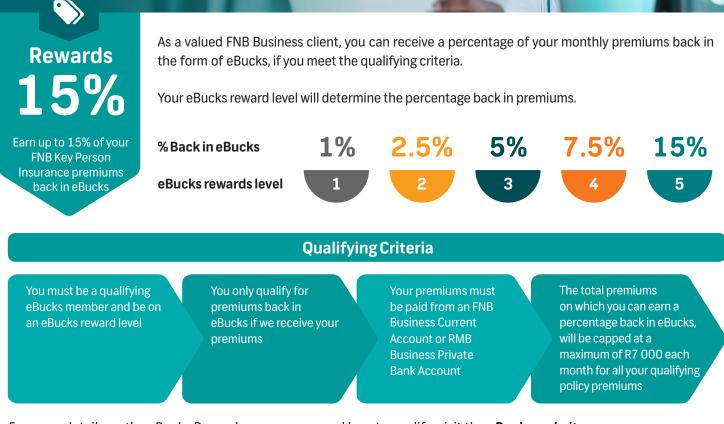

## How do you earn eBucks on a FNB Key Person Insurance Policy?

Goapele Architects has a FNB Platinum Current Account, is registered for eBucks and is on **reward level 5**.

They have a FNB Key Person Insurance policy covering a 40-year-old employee.

Goapele Architects' Key Person Insurance policy has Life and Disability Cover to the value of R1 000 000 each, of which they pay a monthly premium of R320.00 This is how we calculate the eBucks earned for Goapele Architects every month:

- R320.00 (total Plan premium) x 15% (reward level 5 percentage) = R48.00 (eB 480)
- Goapele Architects will receive eB 480 for that month

Your participation in the eBucks programme allows us to better assess your risk. This enables you to earn back a percentage of your premium in the form of eBucks. We may change, suspend or stop giving premiums back in eBucks. We will notify you of this within a reasonable time of the changes being made. If you have any questions about eBucks rewards call 087320 3200 or email **info@eBucks.com**.